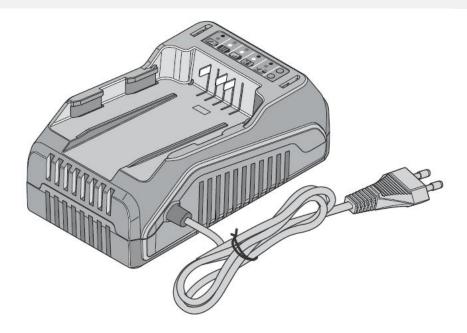

## Technical data

| Name product   | CHARGER   | Model No.       | 40VCH1-3A.1                                |
|----------------|-----------|-----------------|--------------------------------------------|
| Input voltage  | 100-240V~ | Input Frequency | 50/60Hz                                    |
| Output voltage | 42V d.c   | Power           | 150W                                       |
| Machine Weight | 0.61Kg    | Output Current  | 3A Max (5.0Ah battery pack)<br>40VBA2-50.1 |
| ta             | 40°C/E    |                 |                                            |